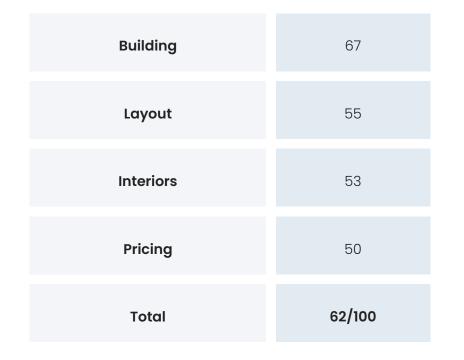

### PROJECT PROPSCORE

Propscience uses a unique and highly proprietary algorithm to arrive at Propscores for every project it covers. This score is calculated out of 100 points. Through our detailed research we gather over 500 data points of information about each project. These data points are broken down into categories (mentioned below). An individual score is arrived at for each category and then a combined project Propscore is given. The purpose of the Propscore is to help you evaluate the distinct value you can hope to derive from each aspect of the project.

| Category          | Score |
|-------------------|-------|
| Place             | 55    |
| Connectivity      | 83    |
| Infrastructure    | 92    |
| Local Environment | 80    |
| Land & Approvals  | 64    |
| Project           | 74    |
| People            | 39    |
| Amenities         | 36    |